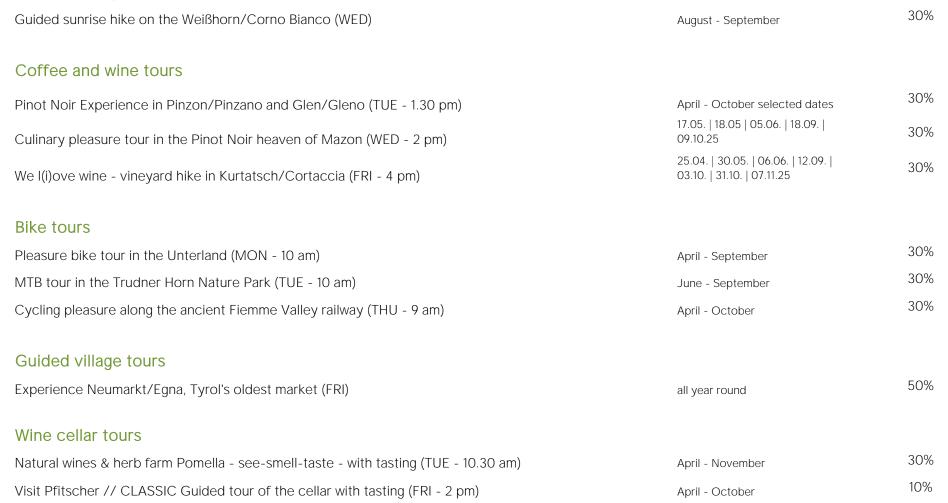

## Guided hiking tours

SÜDTIROLS SÜDEN

| From the vine to the bottle at the Waldthaler winery - vineyard and cellar tour incl. tasting (FRI - 4 pm)<br>Vineyard + cellar + tasting at the Brunnenhof winery, guided tour with tasting of 5 wines (FRI - 5 pm)                               | all year round<br>all year round                           | 5,00 €<br>5,00 €                   |
|----------------------------------------------------------------------------------------------------------------------------------------------------------------------------------------------------------------------------------------------------|------------------------------------------------------------|------------------------------------|
| Bike rental<br>E-mountain bike hire in Auer/Ora, Altrei/Anterivo, Truden/Trodena<br>E-Trekkingbike in Auer/Ora                                                                                                                                     | May - October<br>April - October                           | 50%<br>50%                         |
| Museums<br>Palazzo della Magnifica Comunità di Fiemme in Cavalese Entrance<br>Palazzo della Magnifica Comunità di Fiemme in Cavalese Entrance with guided tour<br>Entrance to the canyon, to the visitor centre in Aldein, to the GEOMuseum Radein |                                                            | 30%<br>20%<br>11%                  |
| Swimming Pool in Auer/Ora, Neumarkt/Egna und Salurn/Salorno   Day, half-day ticket<br>Swimming Pool in Cavalese                                                                                                                                    | all year round                                             | will be announced<br>10%           |
| Adventure & Sports<br>Entry to the Dolomites UNESCO World Heritage Site GEOPARC Bletterbach<br>Canyoning im Fenner Bach<br>Rafting Val di Fiemme<br>Tennis court Altrei                                                                            | May - October<br>April - October<br>summer<br>May- October | 11%<br>15%<br><b>5,00 €</b><br>14% |
| Ice skating in Cavalese<br>Cross country skiing center Lavazè<br>Cable car to the Mezzocorona mountain                                                                                                                                             | www.sagis.tn.it<br>December - 15 April<br>all year round   | 10%<br><b>1,00 €</b><br>38%        |